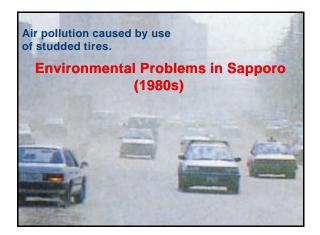

## Countermeasures against global environmental problems Effective energy use Vehicle-related measures ISO14001 Promotion of environmental education and encouragement of citizens 'activities Use of solar panels



## Plan for Countermeasures against **Global Warming in Sapporo**

However, the actual numbers for 2003 show an overall increase of 9%, with a marked increase in the civilian sector.

## **Countermeasures against Global Warming in Sapporo: Goals**

- Sapporo," share initiatives for the prevention of global warming with the world.

## **Citizen Efforts**

- - Supporting "eco-drive" principles (eco-friendly and economic driving), use low-emission vehicles
- Reducing waste-production—
- Participating in tree-planting/greenery campaigns
  Participating in environmental awaren