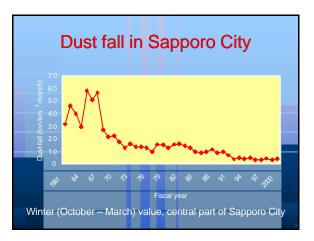

## Countermeasures against global environmental problems Effective energy use Vehicle-related measures ISO14001 Promotion of environmental education and encouragement of citizens 'activities Use of solar panels



## Plan for Countermeasures against **Global Warming in Sapporo**

However, the actual numbers for 2003 show an overall increase of 9%, with a marked increase in the civilian sector.

## **Countermeasures against Global Warming in Sapporo: Goals**

- Sapporo," share initiatives for the prevention of global warming with the world.

## **Citizen Efforts**

- - Supporting "eco-drive" principles (eco-friendly and economic driving), use low-emission vehicles
- Reducing waste-production—
- Participating in tree-planting/greenery campaigns
  Participating in environmental awarenes