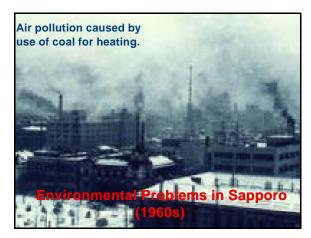

## Countermeasures against global environmental problems Effective energy use Vehicle-related measures ISO14001 Promotion of environmental education and encouragement of citizens 'activities Use of solar panels



## Plan for Countermeasures against **Global Warming in Sapporo**

However, the actual numbers for 2003 show an overall increase of 9%, with a marked increase in the civilian sector.

## **Countermeasures against Global Warming in Sapporo: Goals**

- Sapporo," share initiatives for the prevention of global warming with the world.

## **Citizen Efforts**

- - Supporting "eco-drive" principles (eco-friendly and economic driving), use low-emission vehicles
- Reducing waste-production—
- Participating in tree-planting/greenery campaigns
  Participating in environmental awar