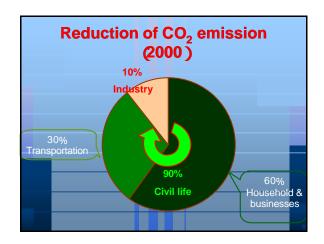

## Plan for Countermeasures against **Global Warming in Sapporo**

However, the actual numbers for 2003 show an overall increase of 9%, with a marked increase in the civilian sector.